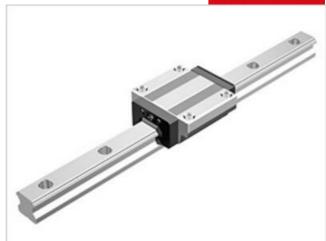

## THK - NR/NRS RAIL AND BLOCKS

NR 100LA

- Same carrying capacity in all 4 axis.
- High rigidity
- · Large load capacity

## PRODUCT DESCRIPTION

NR / NRS is a linear guide with equal bearing capacity in all four main directions.

The rail can be mounted in all directions.

This type also can handle very high loads.

Ordered and supplied as block and rail assembly. Please specify rail length when requesting information.