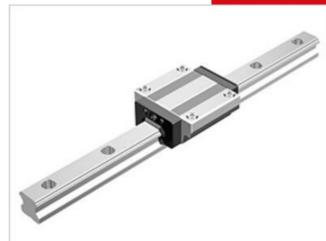

## THK - NR/NRS RAIL AND BLOCKS

NR 75A

- Same carrying capacity in all 4 axis.
- High rigidity
- · Large load capacity

## PRODUCT DESCRIPTION

NR / NRS is a linear guide with equal bearing capacity in all four main directions.

The rail can be mounted in all directions.

This type also can handle very high loads.

Ordered and supplied as block and rail assembly. Please specify rail length when requesting information.