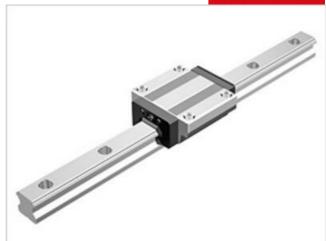

## THK - NR/NRS RAIL AND BLOCKS

NR 65LA

- Same carrying capacity in all 4 axis.
- High rigidity
- · Large load capacity

## PRODUCT DESCRIPTION

NR / NRS is a linear guide with equal bearing capacity in all four main directions.

The rail can be mounted in all directions.

This type also can handle very high loads.

Ordered and supplied as block and rail assembly. Please specify rail length when requesting information.

## **TECHNICAL DATA**

| Dynamic load | 260 kN   |
|--------------|----------|
| Height       | 75 mm    |
| Length       | 245.6 mm |
| Static load  | 600 kN   |
| Width        | 170 mm   |