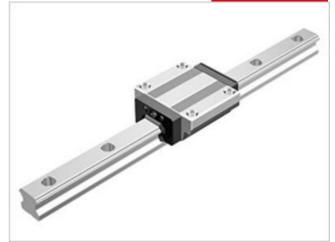

## THK - NR/NRS RAIL AND BLOCKS

NR 65A

- Same carrying capacity in all 4 axis.
- High rigidity
- · Large load capacity

## PRODUCT DESCRIPTION

NR / NRS is a linear guide with equal bearing capacity in all four main directions.

The rail can be mounted in all directions.

This type also can handle very high loads.

Ordered and supplied as block and rail assembly. Please specify rail length when requesting information.