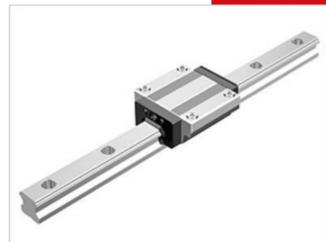

## THK - NR/NRS RAIL AND BLOCKS

NR 55LA

- Same carrying capacity in all 4 axis.
- High rigidity
- · Large load capacity

## PRODUCT DESCRIPTION

NR / NRS is a linear guide with equal bearing capacity in all four main directions.

The rail can be mounted in all directions.

This type also can handle very high loads.

Ordered and supplied as block and rail assembly. Please specify rail length when requesting information.