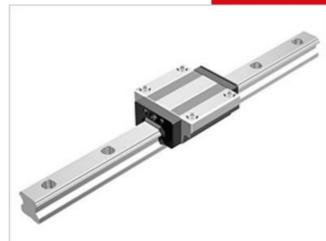

## THK - NR/NRS RAIL AND BLOCKS

NR 55A

- Same carrying capacity in all 4 axis.
- High rigidity
- · Large load capacity

## PRODUCT DESCRIPTION

NR / NRS is a linear guide with equal bearing capacity in all four main directions.

The rail can be mounted in all directions.

This type also can handle very high loads.

Ordered and supplied as block and rail assembly. Please specify rail length when requesting information.