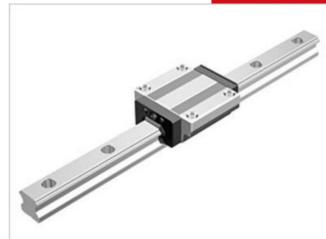

## THK - NR/NRS RAIL AND BLOCKS

NR 45LA

- Same carrying capacity in all 4 axis.
- High rigidity
- · Large load capacity

## PRODUCT DESCRIPTION

NR / NRS is a linear guide with equal bearing capacity in all four main directions.

The rail can be mounted in all directions.

This type also can handle very high loads.

Ordered and supplied as block and rail assembly. Please specify rail length when requesting information.

## **TECHNICAL DATA**

| Dynamic load | 126 kN |
|--------------|--------|
| Height       | 52 mm  |
| Length       | 171 mm |
| Static load  | 303 kN |
| Width        | 120 mm |