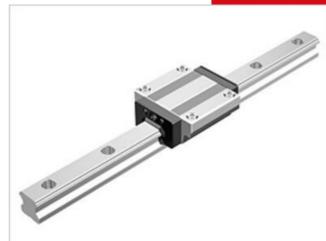

## THK - NR/NRS RAIL AND BLOCKS

NR 45A

- Same carrying capacity in all 4 axis.
- High rigidity
- · Large load capacity

## PRODUCT DESCRIPTION

NR / NRS is a linear guide with equal bearing capacity in all four main directions.

The rail can be mounted in all directions.

This type also can handle very high loads.

Ordered and supplied as block and rail assembly. Please specify rail length when requesting information.

## **TECHNICAL DATA**

| Dynamic load | 96 kN  |
|--------------|--------|
| Height       | 52 mm  |
| Length       | 139 mm |
| Static load  | 231 kN |
| Width        | 120 mm |