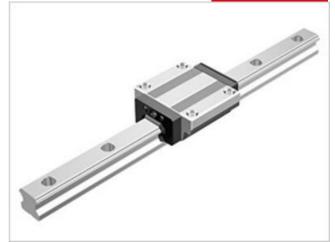

## THK - NR/NRS RAIL AND BLOCKS

NR 35LA

- Same carrying capacity in all 4 axis.
- High rigidity
- · Large load capacity

## PRODUCT DESCRIPTION

NR / NRS is a linear guide with equal bearing capacity in all four main directions.

The rail can be mounted in all directions.

This type also can handle very high loads.

Ordered and supplied as block and rail assembly. Please specify rail length when requesting information.