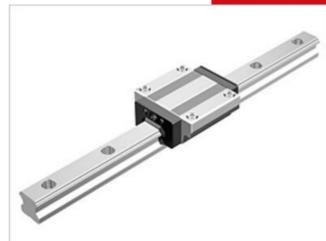

## THK - NR/NRS RAIL AND BLOCKS

NR 35A

- Same carrying capacity in all 4 axis.
- High rigidity
- · Large load capacity

## PRODUCT DESCRIPTION

NR / NRS is a linear guide with equal bearing capacity in all four main directions.

The rail can be mounted in all directions.

This type also can handle very high loads.

Ordered and supplied as block and rail assembly. Please specify rail length when requesting information.

## **TECHNICAL DATA**

| Dynamic load | 63.1 kN  |
|--------------|----------|
| Height       | 44 mm    |
| Length       | 109.5 mm |
| Static load  | 155 kN   |
| Width        | 100 mm   |