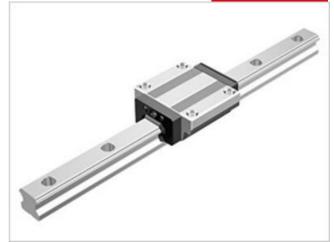

## THK - NR/NRS RAIL AND BLOCKS

NR 30LA

- Same carrying capacity in all 4 axis.
- High rigidity
- · Large load capacity

## PRODUCT DESCRIPTION

NR / NRS is a linear guide with equal bearing capacity in all four main directions.

The rail can be mounted in all directions.

This type also can handle very high loads.

Ordered and supplied as block and rail assembly. Please specify rail length when requesting information.