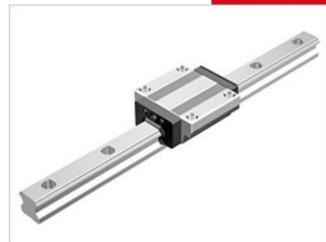

## THK - NR/NRS RAIL AND BLOCKS

NR 30A

- Same carrying capacity in all 4 axis.
- High rigidity
- · Large load capacity

## PRODUCT DESCRIPTION

NR / NRS is a linear guide with equal bearing capacity in all four main directions.

The rail can be mounted in all directions.

This type also can handle very high loads.

Ordered and supplied as block and rail assembly. Please specify rail length when requesting information.