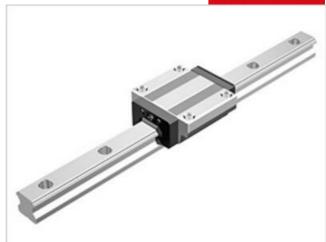

## THK - NR/NRS RAIL AND BLOCKS

NR 25XLA

- Same carrying capacity in all 4 axis.
- High rigidity
- · Large load capacity

## PRODUCT DESCRIPTION

NR / NRS is a linear guide with equal bearing capacity in all four main directions.

The rail can be mounted in all directions.

This type also can handle very high loads.

Ordered and supplied as block and rail assembly. Please specify rail length when requesting information.

## **TECHNICAL DATA**

| Dynamic load | 44 kN  |
|--------------|--------|
| Height       | 31 mm  |
| Length       | 102 mm |
| Static load  | 113 kN |
| Width        | 72 mm  |