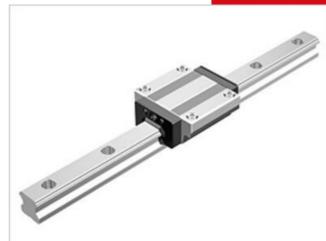

## THK - NR/NRS RAIL AND BLOCKS

NR 25XA

- Same carrying capacity in all 4 axis.
- High rigidity
- · Large load capacity

## PRODUCT DESCRIPTION

NR / NRS is a linear guide with equal bearing capacity in all four main directions.

The rail can be mounted in all directions.

This type also can handle very high loads.

Ordered and supplied as block and rail assembly. Please specify rail length when requesting information.

## **TECHNICAL DATA**

| Dynamic load | 33 kN   |
|--------------|---------|
| Height       | 31 mm   |
| Length       | 82.8 mm |
| Static load  | 84.6 kN |
| Width        | 72 mm   |