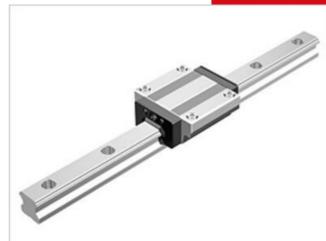

## THK - NR/NRS RAIL AND BLOCKS

NRS 85LR

- Same carrying capacity in all 4 axis.
- High rigidity
- · Large load capacity

## PRODUCT DESCRIPTION

NR / NRS is a linear guide with equal bearing capacity in all four main directions.

The rail can be mounted in all directions.

This type also can handle very high loads.

Ordered and supplied as block and rail assembly. Please specify rail length when requesting information.

## **TECHNICAL DATA**

| Dynamic load | 342 kN   |
|--------------|----------|
| Height       | 90 mm    |
| Length       | 302.8 mm |
| Static load  | 687 kN   |
| Width        | 156 mm   |