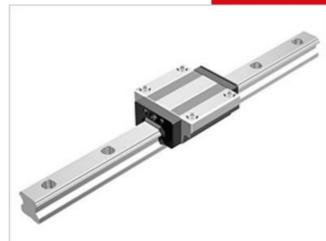

## THK - NR/NRS RAIL AND BLOCKS

NRS 85R

- Same carrying capacity in all 4 axis.
- High rigidity
- · Large load capacity

## PRODUCT DESCRIPTION

NR / NRS is a linear guide with equal bearing capacity in all four main directions.

The rail can be mounted in all directions.

This type also can handle very high loads.

Ordered and supplied as block and rail assembly. Please specify rail length when requesting information.

## **TECHNICAL DATA**

| Dynamic load | 264 kN   |
|--------------|----------|
| Height       | 90 mm    |
| Length       | 246.7 mm |
| Static load  | 531 kN   |
| Width        | 156 mm   |