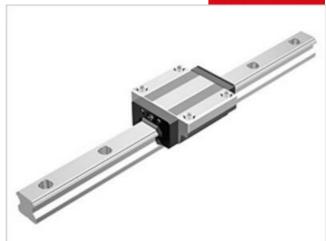

## THK - NR/NRS RAIL AND BLOCKS

NRS 75R

- Same carrying capacity in all 4 axis.
- High rigidity
- · Large load capacity

## PRODUCT DESCRIPTION

NR / NRS is a linear guide with equal bearing capacity in all four main directions.

The rail can be mounted in all directions.

This type also can handle very high loads.

Ordered and supplied as block and rail assembly. Please specify rail length when requesting information.

## **TECHNICAL DATA**

| Dynamic load | 212 kN |
|--------------|--------|
| Height       | 83 mm  |
| Length       | 218 mm |
| Static load  | 431 kN |
| Width        | 145 mm |