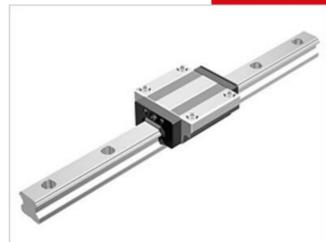

## THK - NR/NRS RAIL AND BLOCKS

NRS 65LR

- Same carrying capacity in all 4 axis.
- High rigidity
- · Large load capacity

## PRODUCT DESCRIPTION

NR / NRS is a linear guide with equal bearing capacity in all four main directions.

The rail can be mounted in all directions.

This type also can handle very high loads.

Ordered and supplied as block and rail assembly. Please specify rail length when requesting information.