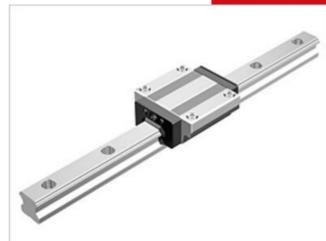

## THK - NR/NRS RAIL AND BLOCKS

NRS 65R

- Same carrying capacity in all 4 axis.
- High rigidity
- · Large load capacity

## PRODUCT DESCRIPTION

NR / NRS is a linear guide with equal bearing capacity in all four main directions.

The rail can be mounted in all directions.

This type also can handle very high loads.

Ordered and supplied as block and rail assembly. Please specify rail length when requesting information.

## **TECHNICAL DATA**

| Dynamic load | 148 kN   |
|--------------|----------|
| Height       | 75 mm    |
| Length       | 185.6 mm |
| Static load  | 309 kN   |
| Width        | 126 mm   |