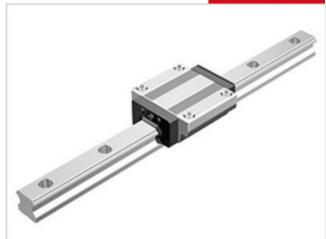

## THK - NR/NRS RAIL AND BLOCKS

NRS 55R

- Same carrying capacity in all 4 axis.
- High rigidity
- · Large load capacity

## PRODUCT DESCRIPTION

NR / NRS is a linear guide with equal bearing capacity in all four main directions.

The rail can be mounted in all directions.

This type also can handle very high loads.

Ordered and supplied as block and rail assembly. Please specify rail length when requesting information.

## **TECHNICAL DATA**

| Dynamic load | 103 kN   |
|--------------|----------|
| Height       | 63 mm    |
| Length       | 162.8 mm |
| Static load  | 220 kN   |
| Width        | 100 mm   |