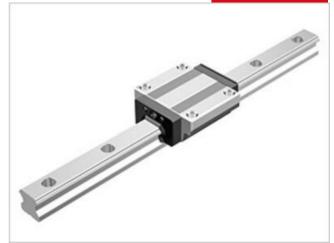

## THK - NR/NRS RAIL AND BLOCKS

NRS 45LR

- Same carrying capacity in all 4 axis.
- High rigidity
- · Large load capacity

## PRODUCT DESCRIPTION

NR / NRS is a linear guide with equal bearing capacity in all four main directions.

The rail can be mounted in all directions.

This type also can handle very high loads.

Ordered and supplied as block and rail assembly. Please specify rail length when requesting information.

## **TECHNICAL DATA**

| Dynamic load | 98.8 kN |
|--------------|---------|
| Height       | 52 mm   |
| Length       | 171 mm  |
| Static load  | 214 kN  |
| Width        | 86 mm   |