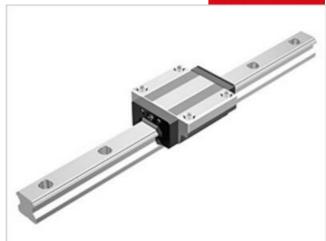

## THK - NR/NRS RAIL AND BLOCKS

NRS 45R

- Same carrying capacity in all 4 axis.
- High rigidity
- · Large load capacity

## PRODUCT DESCRIPTION

NR / NRS is a linear guide with equal bearing capacity in all four main directions.

The rail can be mounted in all directions.

This type also can handle very high loads.

Ordered and supplied as block and rail assembly. Please specify rail length when requesting information.