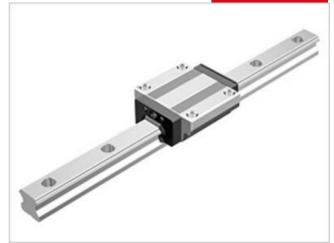

## THK - NR/NRS RAIL AND BLOCKS

NRS 35LR

- Same carrying capacity in all 4 axis.
- High rigidity
- · Large load capacity

## PRODUCT DESCRIPTION

NR / NRS is a linear guide with equal bearing capacity in all four main directions.

The rail can be mounted in all directions.

This type also can handle very high loads.

Ordered and supplied as block and rail assembly. Please specify rail length when requesting information.

## **TECHNICAL DATA**

| Dynamic load | 67.2 kN |
|--------------|---------|
| Height       | 44 mm   |
| Length       | 135 mm  |
| Static load  | 148 kN  |
| Width        | 70 mm   |