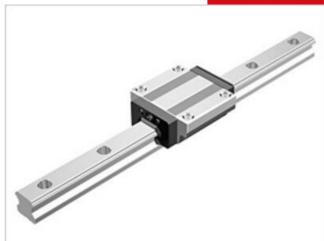

## THK - NR/NRS RAIL AND BLOCKS

NRS 35R

- Same carrying capacity in all 4 axis.
- High rigidity
- · Large load capacity

## PRODUCT DESCRIPTION

NR / NRS is a linear guide with equal bearing capacity in all four main directions.

The rail can be mounted in all directions.

This type also can handle very high loads.

Ordered and supplied as block and rail assembly. Please specify rail length when requesting information.

## **TECHNICAL DATA**

| Dynamic load | 49.5 kN  |
|--------------|----------|
| Height       | 44 mm    |
| Length       | 109.5 mm |
| Static load  | 109 kN   |
| Width        | 70 mm    |