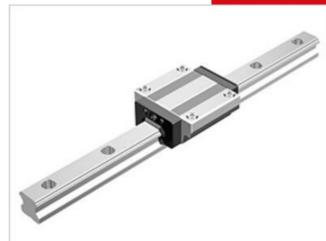

## THK - NR/NRS RAIL AND BLOCKS

NRS 30LR

- Same carrying capacity in all 4 axis.
- High rigidity
- · Large load capacity

## PRODUCT DESCRIPTION

NR / NRS is a linear guide with equal bearing capacity in all four main directions.

The rail can be mounted in all directions.

This type also can handle very high loads.

Ordered and supplied as block and rail assembly. Please specify rail length when requesting information.