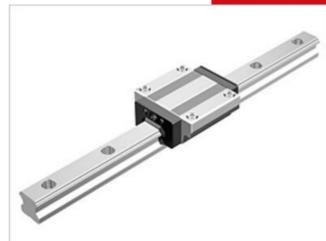

## THK - NR/NRS RAIL AND BLOCKS

NRS 30R

- Same carrying capacity in all 4 axis.
- High rigidity
- · Large load capacity

## PRODUCT DESCRIPTION

NR / NRS is a linear guide with equal bearing capacity in all four main directions.

The rail can be mounted in all directions.

This type also can handle very high loads.

Ordered and supplied as block and rail assembly. Please specify rail length when requesting information.

## **TECHNICAL DATA**

| Dynamic load | 38.2 kN |
|--------------|---------|
| Height       | 38 mm   |
| Length       | 98 mm   |
| Static load  | 86.1 kN |
| Width        | 60 mm   |