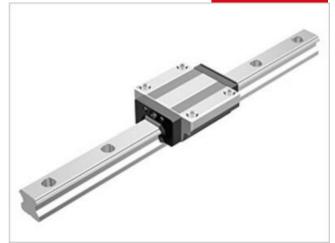

## THK - NR/NRS RAIL AND BLOCKS

NRS 25XR

- Same carrying capacity in all 4 axis.
- High rigidity
- · Large load capacity

## PRODUCT DESCRIPTION

NR / NRS is a linear guide with equal bearing capacity in all four main directions.

The rail can be mounted in all directions.

This type also can handle very high loads.

Ordered and supplied as block and rail assembly. Please specify rail length when requesting information.

## **TECHNICAL DATA**

| Dynamic load | 25.9 kN |
|--------------|---------|
| Height       | 31 mm   |
| Length       | 82.8 mm |
| Static load  | 59.8 kN |
| Width        | 50 mm   |