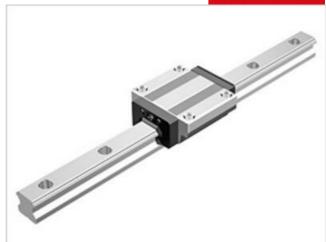

## THK - NR/NRS RAIL AND BLOCKS

NR 100LR

- Same carrying capacity in all 4 axis.
- High rigidity
- · Large load capacity

## PRODUCT DESCRIPTION

NR / NRS is a linear guide with equal bearing capacity in all four main directions.

The rail can be mounted in all directions.

This type also can handle very high loads.

Ordered and supplied as block and rail assembly. Please specify rail length when requesting information.