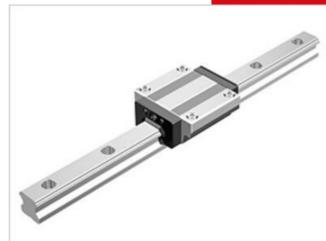

## THK - NR/NRS RAIL AND BLOCKS

NR 100R

- Same carrying capacity in all 4 axis.
- High rigidity
- · Large load capacity

## PRODUCT DESCRIPTION

NR / NRS is a linear guide with equal bearing capacity in all four main directions.

The rail can be mounted in all directions.

This type also can handle very high loads.

Ordered and supplied as block and rail assembly. Please specify rail length when requesting information.