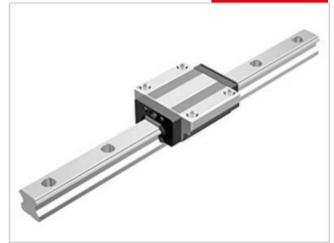

## THK - NR/NRS RAIL AND BLOCKS

NR 85LR

- Same carrying capacity in all 4 axis.
- High rigidity
- · Large load capacity

## PRODUCT DESCRIPTION

NR / NRS is a linear guide with equal bearing capacity in all four main directions.

The rail can be mounted in all directions.

This type also can handle very high loads.

Ordered and supplied as block and rail assembly. Please specify rail length when requesting information.

## **TECHNICAL DATA**

| Dynamic load | 435 kN   |
|--------------|----------|
| Height       | 90 mm    |
| Length       | 302.8 mm |
| Static load  | 972 kN   |
| Width        | 156 mm   |