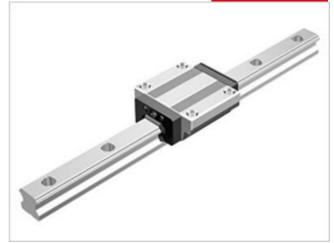

## THK - NR/NRS RAIL AND BLOCKS

NR 85R

- Same carrying capacity in all 4 axis.
- High rigidity
- · Large load capacity

## PRODUCT DESCRIPTION

NR / NRS is a linear guide with equal bearing capacity in all four main directions.

The rail can be mounted in all directions.

This type also can handle very high loads.

Ordered and supplied as block and rail assembly. Please specify rail length when requesting information.

## **TECHNICAL DATA**

| Dynamic load | 336 kN   |
|--------------|----------|
| Height       | 90 mm    |
| Length       | 246.7 mm |
| Static load  | 751 kN   |
| Width        | 156 mm   |