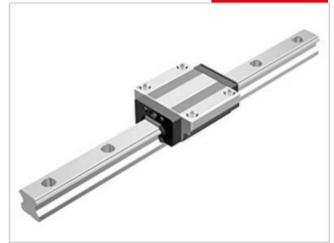

## THK - NR/NRS RAIL AND BLOCKS

NR 75LR

- Same carrying capacity in all 4 axis.
- High rigidity
- · Large load capacity

## PRODUCT DESCRIPTION

NR / NRS is a linear guide with equal bearing capacity in all four main directions.

The rail can be mounted in all directions.

This type also can handle very high loads.

Ordered and supplied as block and rail assembly. Please specify rail length when requesting information.

## **TECHNICAL DATA**

| Dynamic load | 355 kN |
|--------------|--------|
| Height       | 83 mm  |
| Length       | 274 mm |
| Static load  | 800 kN |
| Width        | 145 mm |