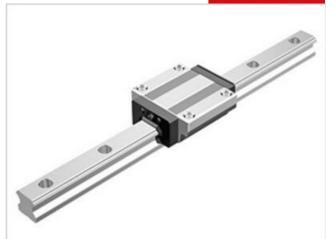

## THK - NR/NRS RAIL AND BLOCKS

NR 75R

- Same carrying capacity in all 4 axis.
- High rigidity
- · Large load capacity

## PRODUCT DESCRIPTION

NR / NRS is a linear guide with equal bearing capacity in all four main directions.

The rail can be mounted in all directions.

This type also can handle very high loads.

Ordered and supplied as block and rail assembly. Please specify rail length when requesting information.

## **TECHNICAL DATA**

| Dynamic load | 271 kN |
|--------------|--------|
| Height       | 83 mm  |
| Length       | 218 mm |
| Static load  | 610 kN |
| Width        | 145 mm |