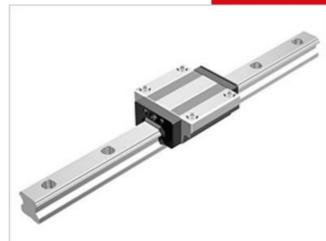

## THK - NR/NRS RAIL AND BLOCKS

NR 65LR

- Same carrying capacity in all 4 axis.
- High rigidity
- · Large load capacity

## PRODUCT DESCRIPTION

NR / NRS is a linear guide with equal bearing capacity in all four main directions.

The rail can be mounted in all directions.

This type also can handle very high loads.

Ordered and supplied as block and rail assembly. Please specify rail length when requesting information.

## **TECHNICAL DATA**

| Dynamic load | 260 kN   |
|--------------|----------|
| Height       | 75 mm    |
| Length       | 245.6 mm |
| Static load  | 600 kN   |
| Width        | 126 mm   |