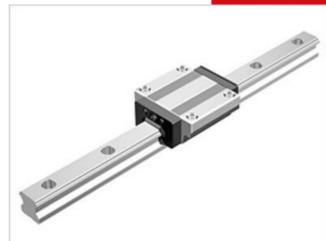

## THK - NR/NRS RAIL AND BLOCKS

NR 65R

- Same carrying capacity in all 4 axis.
- High rigidity
- · Large load capacity

## PRODUCT DESCRIPTION

NR / NRS is a linear guide with equal bearing capacity in all four main directions.

The rail can be mounted in all directions.

This type also can handle very high loads.

Ordered and supplied as block and rail assembly. Please specify rail length when requesting information.