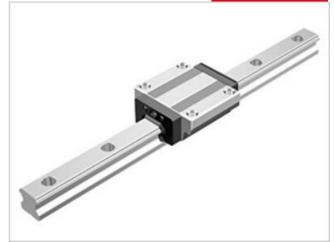

## THK - NR/NRS RAIL AND BLOCKS

NR 55LR

- Same carrying capacity in all 4 axis.
- High rigidity
- · Large load capacity

## PRODUCT DESCRIPTION

NR / NRS is a linear guide with equal bearing capacity in all four main directions.

The rail can be mounted in all directions.

This type also can handle very high loads.

Ordered and supplied as block and rail assembly. Please specify rail length when requesting information.