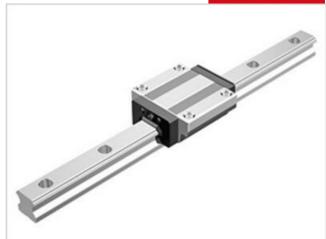

## THK - NR/NRS RAIL AND BLOCKS

NR 55R

- Same carrying capacity in all 4 axis.
- High rigidity
- · Large load capacity

## PRODUCT DESCRIPTION

NR / NRS is a linear guide with equal bearing capacity in all four main directions.

The rail can be mounted in all directions.

This type also can handle very high loads.

Ordered and supplied as block and rail assembly. Please specify rail length when requesting information.

## **TECHNICAL DATA**

| Dynamic load | 131 kN   |
|--------------|----------|
| Height       | 63 mm    |
| Length       | 162.8 mm |
| Static load  | 310 kN   |
| Width        | 100 mm   |