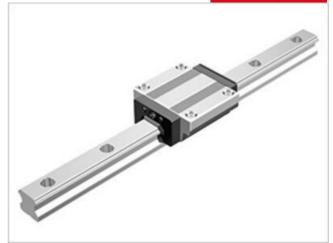

## THK - NR/NRS RAIL AND BLOCKS

NR 45LR

- Same carrying capacity in all 4 axis.
- High rigidity
- · Large load capacity

## PRODUCT DESCRIPTION

NR / NRS is a linear guide with equal bearing capacity in all four main directions.

The rail can be mounted in all directions.

This type also can handle very high loads.

Ordered and supplied as block and rail assembly. Please specify rail length when requesting information.

## **TECHNICAL DATA**

| Dynamic load | 126 kN |
|--------------|--------|
| Height       | 52 mm  |
| Length       | 171 mm |
| Static load  | 303 kN |
| Width        | 86 mm  |