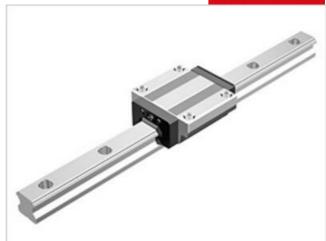

## THK - NR/NRS RAIL AND BLOCKS

NR 35R

- Same carrying capacity in all 4 axis.
- High rigidity
- · Large load capacity

## PRODUCT DESCRIPTION

NR / NRS is a linear guide with equal bearing capacity in all four main directions.

The rail can be mounted in all directions.

This type also can handle very high loads.

Ordered and supplied as block and rail assembly. Please specify rail length when requesting information.

## **TECHNICAL DATA**

| Dynamic load | 63.1 kN  |
|--------------|----------|
| Height       | 44 mm    |
| Length       | 109.5 mm |
| Static load  | 155 kN   |
| Width        | 70 mm    |