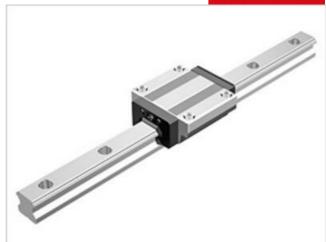

## THK - NR/NRS RAIL AND BLOCKS

NR 30R

- Same carrying capacity in all 4 axis.
- High rigidity
- · Large load capacity

## PRODUCT DESCRIPTION

NR / NRS is a linear guide with equal bearing capacity in all four main directions.

The rail can be mounted in all directions.

This type also can handle very high loads.

Ordered and supplied as block and rail assembly. Please specify rail length when requesting information.