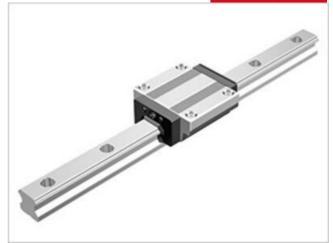

## THK - NR/NRS RAIL AND BLOCKS

NR 25XLR

- Same carrying capacity in all 4 axis.
- High rigidity
- · Large load capacity

## PRODUCT DESCRIPTION

NR / NRS is a linear guide with equal bearing capacity in all four main directions.

The rail can be mounted in all directions.

This type also can handle very high loads.

Ordered and supplied as block and rail assembly. Please specify rail length when requesting information.

## **TECHNICAL DATA**

| Dynamic load | 44 kN  |
|--------------|--------|
| Height       | 31 mm  |
| Length       | 102 mm |
| Static load  | 113 kN |
| Width        | 50 mm  |