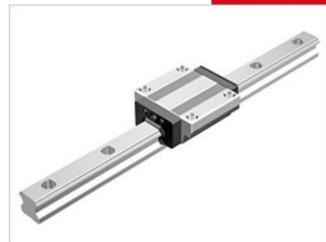

## THK - NR/NRS RAIL AND BLOCKS

NR 25XR

- Same carrying capacity in all 4 axis.
- High rigidity
- · Large load capacity

## PRODUCT DESCRIPTION

NR / NRS is a linear guide with equal bearing capacity in all four main directions.

The rail can be mounted in all directions.

This type also can handle very high loads.

Ordered and supplied as block and rail assembly. Please specify rail length when requesting information.

## **TECHNICAL DATA**

| Dynamic load | 33 kN   |
|--------------|---------|
| Height       | 31 mm   |
| Length       | 82.8 mm |
| Static load  | 84.6 kN |
| Width        | 50 mm   |