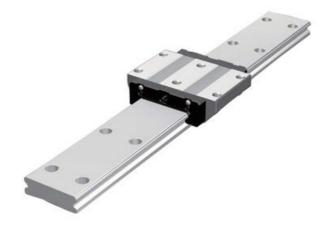

## **THK - HRW RAIL AND BLOCKS**

HRW 50CR

- · Able to handle large loads
- Wide and flat for stable platform
- · Quiet and smooth action

## PRODUCT DESCRIPTION

THK's rail control HRW fits excellent for applications with high torque and low space thanks to its width and low center of gravity.

HRW takes load in all directions, which makes its application potential very large.

This rail control is of a traditional type, which means that the balls are free in the block.

We can supply as blocks and rail seperately. Rail can be cut to customer specific lengths.