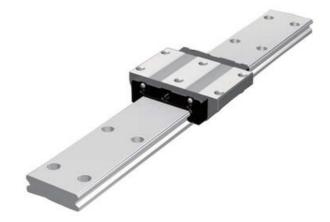

## **THK - HRW RAIL AND BLOCKS**

HRW 35CRM

- · Able to handle large loads
- Wide and flat for stable platform
- · Quiet and smooth action

## PRODUCT DESCRIPTION

THK's rail control HRW fits excellent for applications with high torque and low space thanks to its width and low center of gravity.

HRW takes load in all directions, which makes its application potential very large.

This rail control is of a traditional type, which means that the balls are free in the block.

We can supply as blocks and rail seperately. Rail can be cut to customer specific lengths.