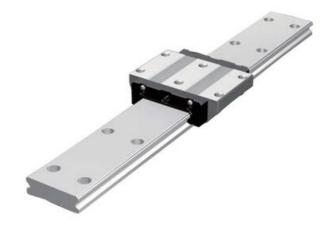

## **THK - HRW RAIL AND BLOCKS**

HRW 35CR

- · Able to handle large loads
- Wide and flat for stable platform
- · Quiet and smooth action

## PRODUCT DESCRIPTION

THK's rail control HRW fits excellent for applications with high torque and low space thanks to its width and low center of gravity.

HRW takes load in all directions, which makes its application potential very large.

This rail control is of a traditional type, which means that the balls are free in the block.

We can supply as blocks and rail seperately. Rail can be cut to customer specific lengths.