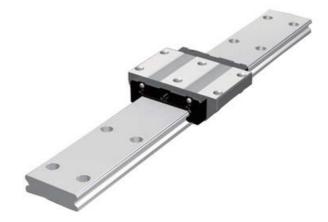

## **THK - HRW RAIL AND BLOCKS**

HRW 27CRM

- · Able to handle large loads
- Wide and flat for stable platform
- · Quiet and smooth action

## PRODUCT DESCRIPTION

THK's rail control HRW fits excellent for applications with high torque and low space thanks to its width and low center of gravity.

HRW takes load in all directions, which makes its application potential very large.

This rail control is of a traditional type, which means that the balls are free in the block.

We can supply as blocks and rail seperately. Rail can be cut to customer specific lengths.