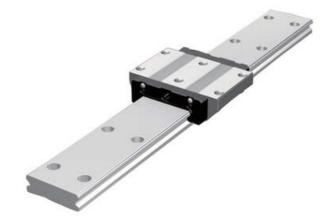

## **THK - HRW RAIL AND BLOCKS**

HRW 21CRM

- · Able to handle large loads
- Wide and flat for stable platform
- · Quiet and smooth action

## PRODUCT DESCRIPTION

THK's rail control HRW fits excellent for applications with high torque and low space thanks to its width and low center of gravity.

HRW takes load in all directions, which makes its application potential very large.

This rail control is of a traditional type, which means that the balls are free in the block.

We can supply as blocks and rail seperately. Rail can be cut to customer specific lengths.