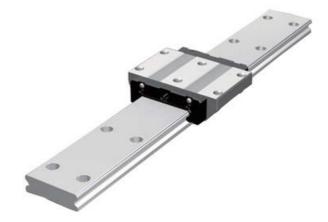

## **THK - HRW RAIL AND BLOCKS**

HRW 21CR

- · Able to handle large loads
- Wide and flat for stable platform
- · Quiet and smooth action

## PRODUCT DESCRIPTION

THK's rail control HRW fits excellent for applications with high torque and low space thanks to its width and low center of gravity.

HRW takes load in all directions, which makes its application potential very large.

This rail control is of a traditional type, which means that the balls are free in the block.

We can supply as blocks and rail seperately. Rail can be cut to customer specific lengths.