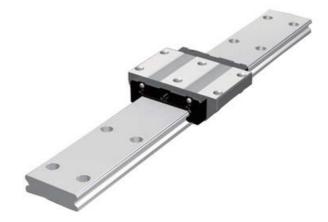

## **THK - HRW RAIL AND BLOCKS**

HRW 17CRM

- · Able to handle large loads
- Wide and flat for stable platform
- · Quiet and smooth action

## PRODUCT DESCRIPTION

THK's rail control HRW fits excellent for applications with high torque and low space thanks to its width and low center of gravity.

HRW takes load in all directions, which makes its application potential very large.

This rail control is of a traditional type, which means that the balls are free in the block.

We can supply as blocks and rail seperately. Rail can be cut to customer specific lengths.