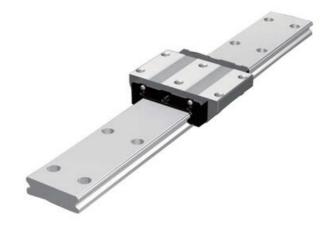

## **THK - HRW RAIL AND BLOCKS**

HRW 17CR

- · Able to handle large loads
- Wide and flat for stable platform
- · Quiet and smooth action

## PRODUCT DESCRIPTION

THK's rail control HRW fits excellent for applications with high torque and low space thanks to its width and low center of gravity.

HRW takes load in all directions, which makes its application potential very large.

This rail control is of a traditional type, which means that the balls are free in the block.

We can supply as blocks and rail seperately. Rail can be cut to customer specific lengths.